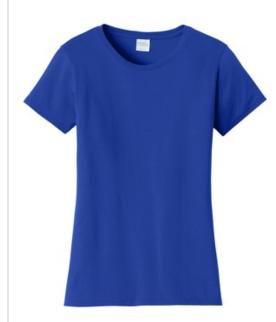

# Port & Company<sup>®</sup> Ladies Fan Favorite Tee. LPC450

You'll be the biggest fan around of this 100% ring spun cotton tee.

- 4.5-ounce, 100% ring spun cotton, 30 singles
- 90/10 cotton/poly (Athletic Heather)
- 50/50 cotton/poly (Dark Heather Grey)
- Ladies fashion fit
- Removable tag for comfort and relabeling